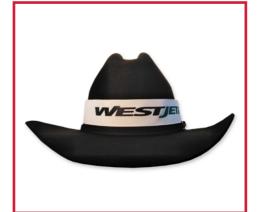

# **EDMONTON BLACK FELT HAT**

**DESCRIPTION:** This black western hat comes in two adjustable sizes to fit everyone. Your company logo can easily be added.

**DELIVERY:** Approximately 1-2 weeks.