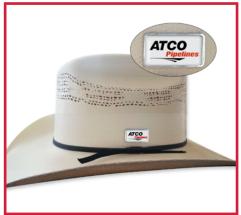

### **RED DEER WHITE STRAW HAT**

**DESCRIPTION:** Hard shell white straw hat with Red Band can be easily decorated with a logo. 2 sizes available to fit everyone. Traditional western style straw hat.

**DELIVERY:** Approximately 1-2 weeks.

**MINIMUM QUANTITY:** 12 Pieces