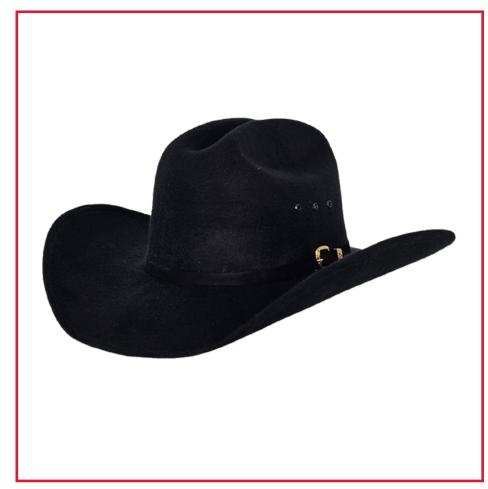

### **JESSE HAT**

**DESCRIPTION:** Superior quality structured Raffia, black straw with leather band. One size fits most. Your logo can easily be added.

**DELIVERY:** Approximately 1-2 weeks.

**MINIMUM QUANTITY: 12 Pieces** 