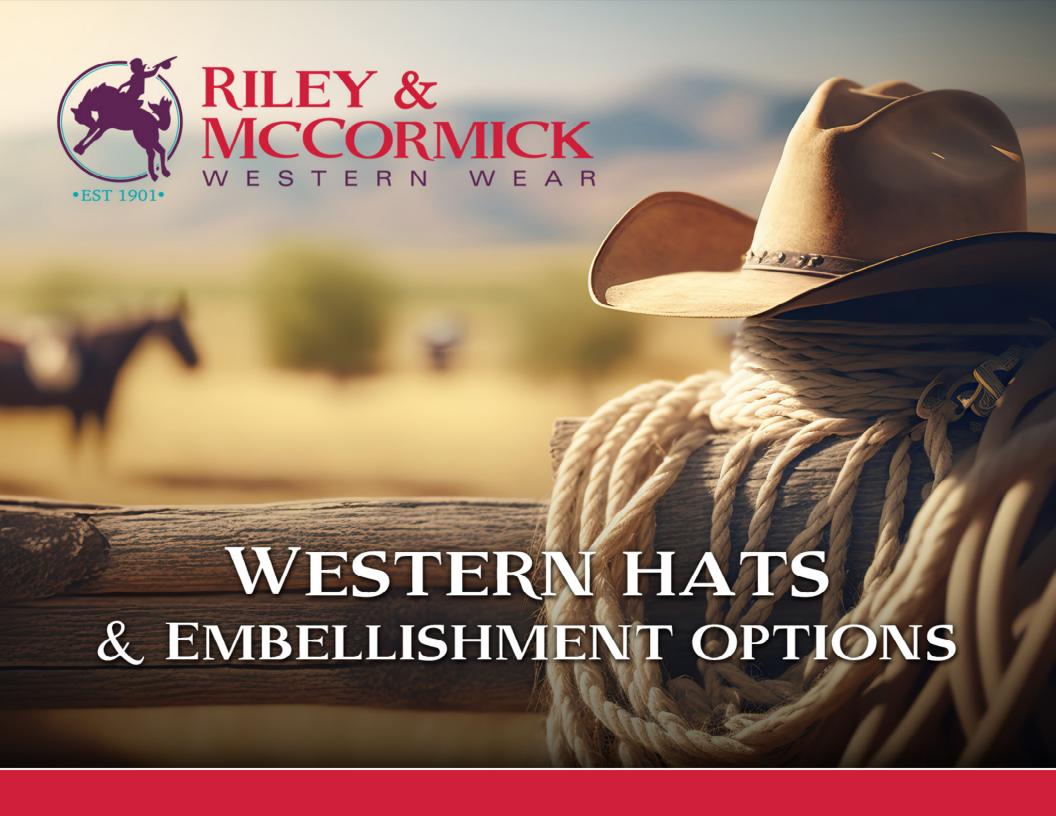

### **CALGARY WHITE STRAW HAT**

**DESCRIPTION:** Your official white western hat can be easily decorated with a logo. 2 sizes available to fit everyone. Traditional western style straw hat.

**DELIVERY:** Approximately 1-2 weeks.

**MINIMUM QUANTITY:** 12 Pieces