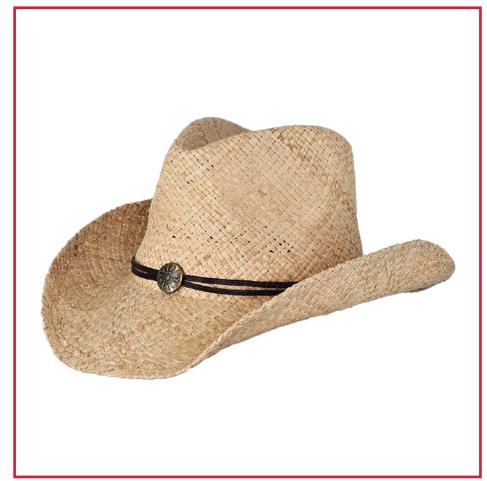

### **REMINGTON HAT**

**DESCRIPTION:** Superior quality Raffia, fully shapeable & crushable with a simple leather hat band and chinstrap. One size fits most. Ready for your logo.

**DELIVERY:** Approximately 1-2 weeks.