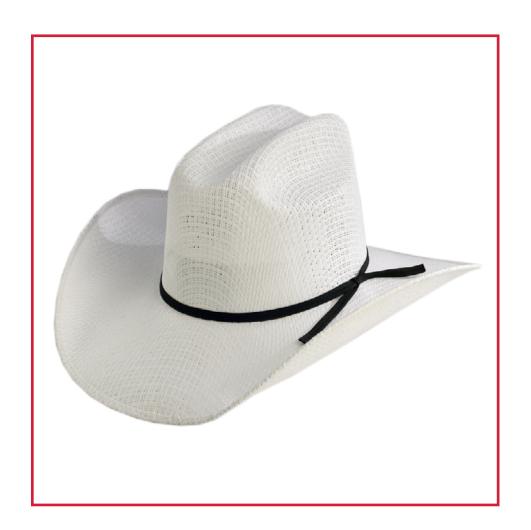

# **EDMONTON BLACK FELT HAT**

**DESCRIPTION:** This black western hat comes in two adjustable sizes to fit everyone. Your company logo can easily be added.

**DELIVERY:** Approximately 1-2 weeks.