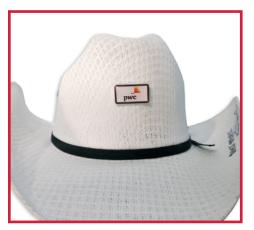

# **STRATHMORE IVORY STRAW HAT**

**DESCRIPTION:** A traditional western ivory straw hat with three eyelets. Two sizes to fit everyone. Your company logo can easily be added.

**DELIVERY:** Approximately 1-2 weeks.