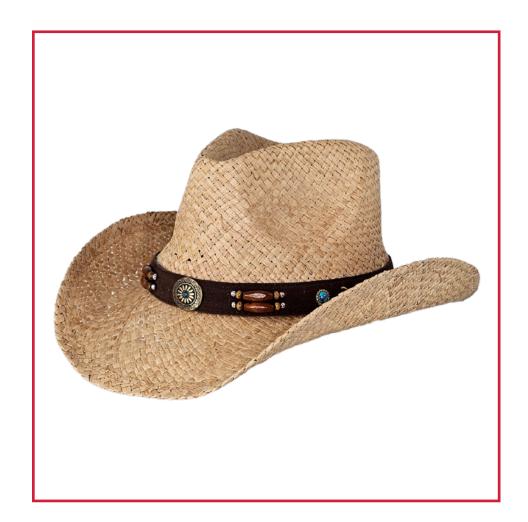

### **RANGER HAT**

**DESCRIPTION:** Superior quality Raffia, crushable with designer leather/ jewelled band. Once size fits most. Ready for your logo.

**DELIVERY:** Approximately 1-2 weeks.

**MINIMUM QUANTITY:** 12 Pieces