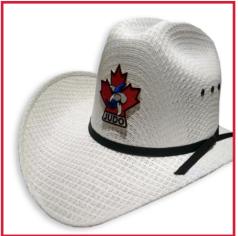

### **CALGARY WHITE STRAW HAT**

**DESCRIPTION:** Your official white western hat can be easily decorated with a logo. 2 sizes available to fit everyone. Traditional western style straw hat.

**DELIVERY:** Approximately 1-2 weeks.

**MINIMUM QUANTITY:** 12 Pieces