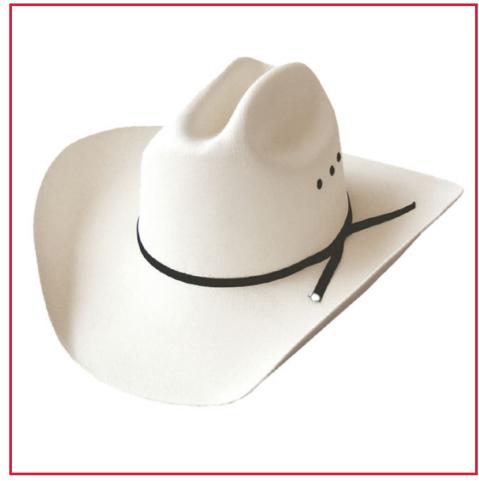

### **RED DEER WHITE STRAW HAT**

**DESCRIPTION:** Hard shell white straw hat with Red Band can be easily decorated with a logo. 2 sizes available to fit everyone. Traditional western style straw hat.

**DELIVERY:** Approximately 1-2 weeks.

**MINIMUM QUANTITY:** 12 Pieces