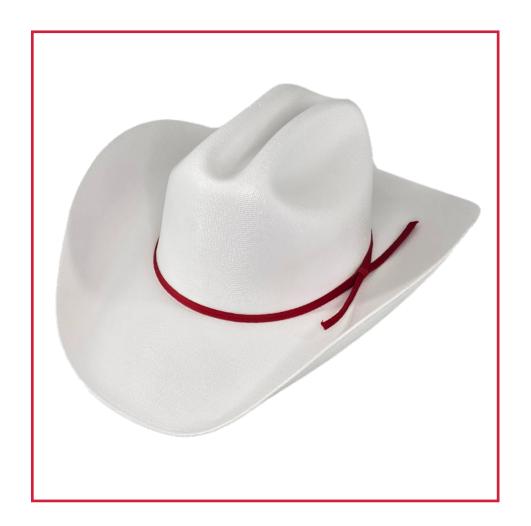

### **CALGARY WHITE STRAW HAT**

**DESCRIPTION:** Your official white western hat can be easily decorated with a logo. 2 sizes available to fit everyone. Traditional western style straw hat.

**DELIVERY:** Approximately 1-2 weeks.

**MINIMUM QUANTITY:** 12 Pieces