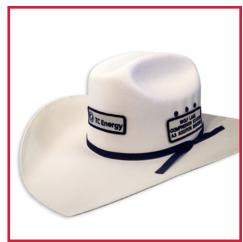

### **CALGARY WHITE STRAW HAT**

**DESCRIPTION:** Your official white western hat can be easily decorated with a logo. 2 sizes available to fit everyone. Traditional western style straw hat.

**DELIVERY:** Approximately 1-2 weeks.

**MINIMUM QUANTITY:** 12 Pieces