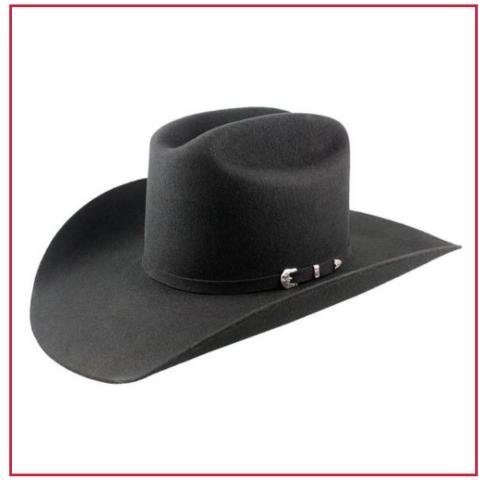

# **EDMONTON BLACK FELT HAT**

**DESCRIPTION:** This black western hat comes in two adjustable sizes to fit everyone. Your company logo can easily be added.

**DELIVERY:** Approximately 1-2 weeks.