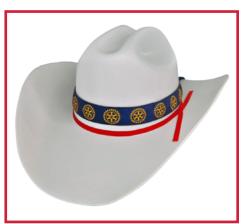

### **RED DEER WHITE STRAW HAT**

**DESCRIPTION:** Hard shell white straw hat with Red Band can be easily decorated with a logo. 2 sizes available to fit everyone. Traditional western style straw hat.

**DELIVERY:** Approximately 1-2 weeks.

**MINIMUM QUANTITY:** 12 Pieces