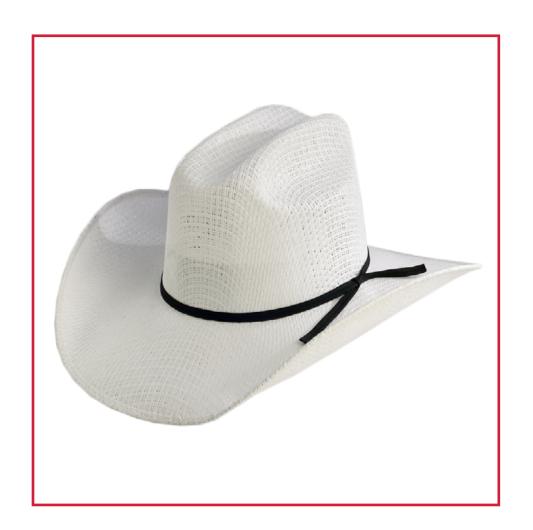

#### **CALGARY WHITE STRAW HAT**

**DESCRIPTION:** Your official white western hat can be easily decorated with a logo. 2 sizes available to fit everyone. Traditional western style straw hat.

**DELIVERY:** Approximately 1-2 weeks.