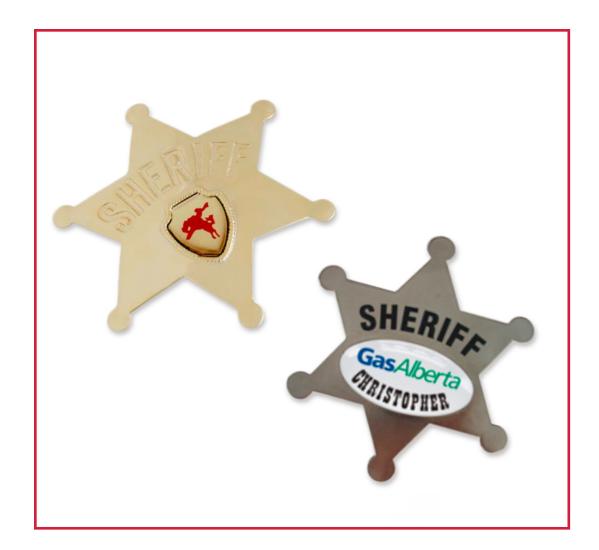

**DELIVERY:** Approximately 4 weeks to make and deliver.

**MINIMUM QUANTITY:** No Minimum

**DESCRIPTION:** Looking for that perfect addition to your company's western event? These sheriff badges can have your logo cut out with enamel colour filling.