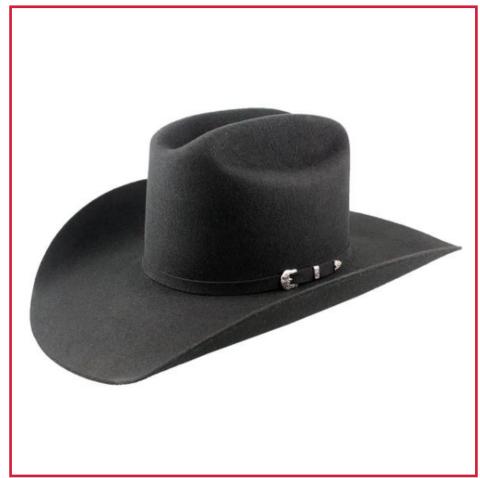

#### **EDMONTON BLACK FELT HAT**

**DESCRIPTION:** This black western hat comes in two adjustable sizes to fit everyone. Your company logo can easily be added.

**DELIVERY:** Approximately 1-2 weeks.