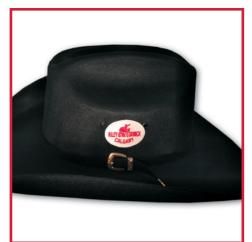

#### **EDMONTON BLACK FELT HAT**

**DESCRIPTION:** This black western hat comes in two adjustable sizes to fit everyone. Your company logo can easily be added.

**DELIVERY:** Approximately 1-2 weeks.