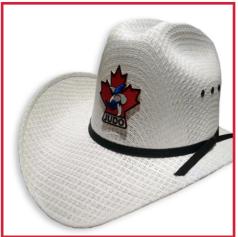

#### **CALGARY WHITE STRAW HAT**

**DESCRIPTION:** Your official white western hat can be easily decorated with a logo. 2 sizes available to fit everyone. Traditional western style straw hat.

**DELIVERY:** Approximately 1-2 weeks.

## **RED DEER WHITE STRAW HAT**

**DESCRIPTION:** Hard shell white straw hat with Red Band can be easily decorated with a logo. 2 sizes available to fit everyone. Traditional western style straw hat.

**DELIVERY:** Approximately 1-2 weeks.