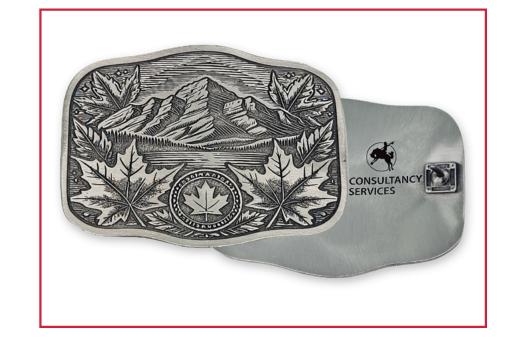

### **CUSTOM BELT BUCKLE WITH LOGO**

**DESCRIPTION:** If you're looking for a quality, value, product for your corporate event – our custom Buckles are an incredible choice. We can design a buckle in any shape, size, design and finish.

MADE IN CANADA

FINISHES: Antique or Polished Silver, Bronze, Brass, Gold

**DELIVERY:** Approximately 4 weeks to make and deliver.

**DESCRIPTION:** Handcrafted by Canadian silversmiths, trophy award silver buckles with a lifetime warranty. Each design is unique.