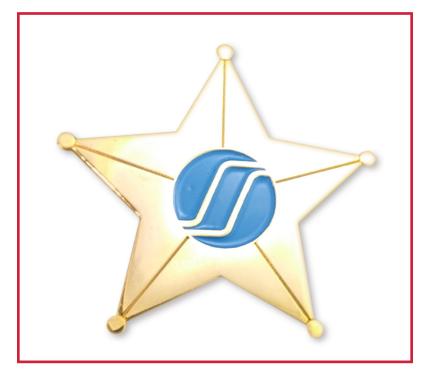

**DELIVERY:** Approximately 4 weeks to make and deliver.

**MINIMUM QUANTITY:** No Minimum

**DESCRIPTION:** Looking for that perfect addition to your company's western event? These sheriff badges can have your logo cut out with enamel colour filling.