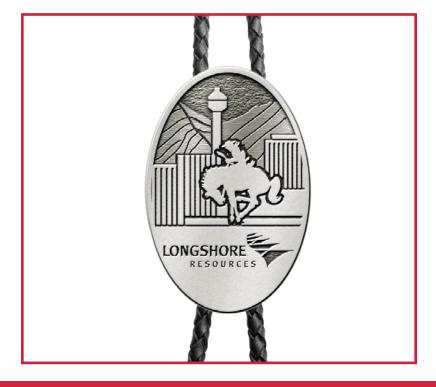

**DELIVERY:** Approximately 4 weeks to make and deliver.

**MINIMUM QUANTITY:** No Minimum

**DESCRIPTION:** Represent a western look with a unique custom shaped bolo tie with your logo for your Stampede event! Adds a cowboy flair that can't be done any other way. Various finishes available to choose from!

**DELIVERY:** Approximately 4 weeks to make and deliver.