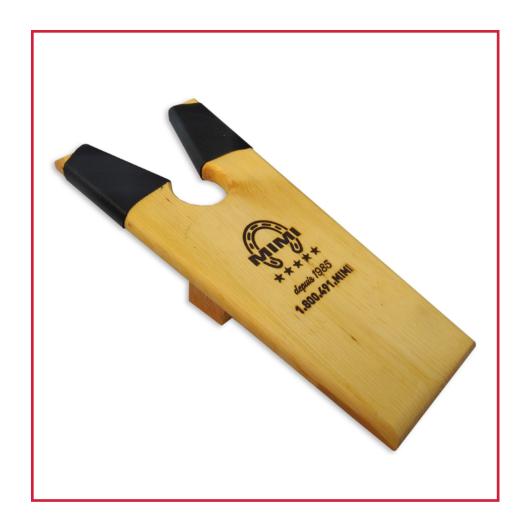

**DELIVERY:** Approximately 2 weeks to make and deliver.

**DESCRIPTION:** This beautifully crafted custom boot jack is the essential accessory for any western event. Made from solid wood it comes with your company's logo engraved, making it a wonderful promotional product.