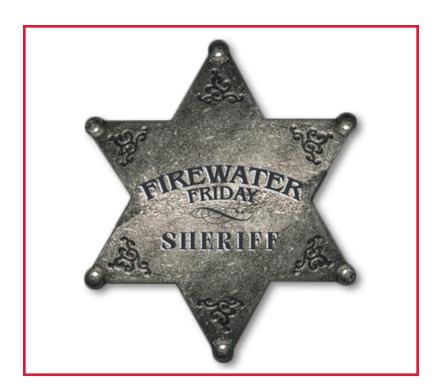

**DELIVERY:** Approximately 4 weeks to make and deliver.

**MINIMUM QUANTITY:** No Minimum

**DESCRIPTION:** Looking for that perfect addition to your company's western event? These sheriff badges can have your logo cut out with enamel colour filling.