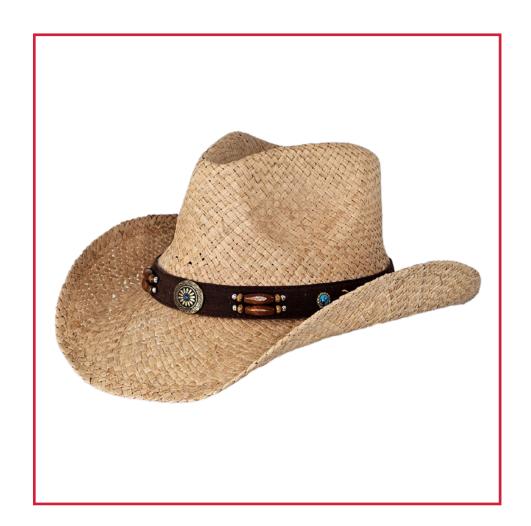

#### **RANGER HAT**

**DESCRIPTION:** Superior quality Raffia, crushable with designer leather/jewelled band. Once size fits most. Ready for your logo.

**DELIVERY:** Approximately 1-2 weeks.

**MINIMUM QUANTITY:** 12 Pieces

# **REMINGTON HAT**

**DESCRIPTION:** Superior quality Raffia, fully shapeable & crushable with a simple leather hat band and chinstrap. One size fits most. Ready for your logo.

**DELIVERY:** Approximately 1-2 weeks.