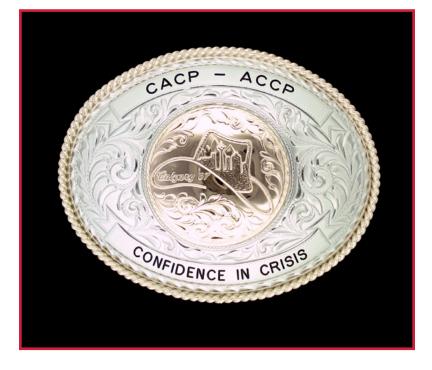

### **CUSTOM BELT BUCKLE WITH LOGO**

**DESCRIPTION:** If you're looking for a quality, value, product for your corporate event – our custom Buckles are an incredible choice. We can design a buckle in any shape, size, design and finish.

MADE IN CANADA

FINISHES: Antique or Polished Silver, Bronze, Brass, Gold

**DELIVERY:** Approximately 4 weeks to make and deliver.

**DESCRIPTION:** Handcrafted by Canadian silversmiths, trophy award silver buckles with a lifetime warranty. Each design is unique.