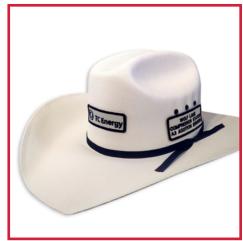

#### **CALGARY WHITE STRAW HAT**

**DESCRIPTION:** Your official white western hat can be easily decorated with a logo. 2 sizes available to fit everyone. Traditional western style straw hat.

**DELIVERY:** Approximately 1-2 weeks.