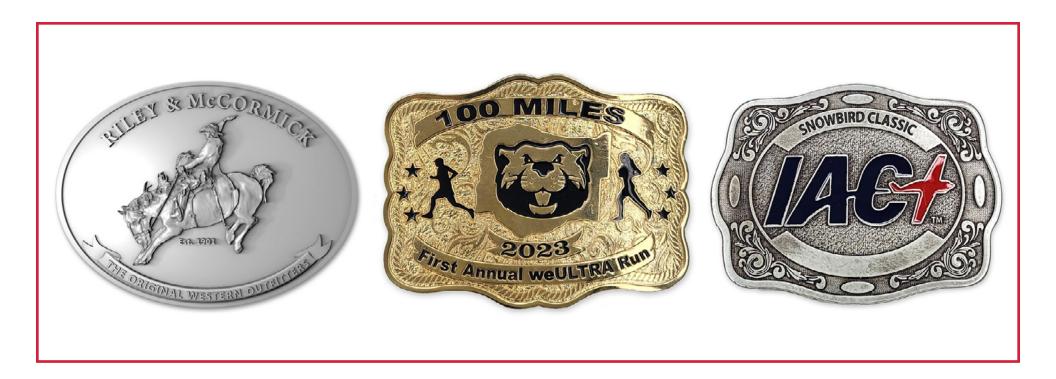

### **CUSTOM BELT BUCKLE WITH LOGO**

**DESCRIPTION:** If you're looking for a quality, value, product for your corporate event – our custom Buckles are an incredible choice. We can design a buckle in any shape, size, design and finish.

MADE IN CANADA

FINISHES: Antique or Polished Silver, Bronze, Brass, Gold

**DELIVERY:** Approximately 4 weeks to make and deliver.

**DESCRIPTION:** Handcrafted by Canadian silversmiths, trophy award silver buckles with a lifetime warranty. Each design is unique.