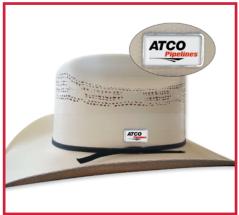

## **RED DEER WHITE STRAW HAT**

**DESCRIPTION:** Hard shell white straw hat with Red Band can be easily decorated with a logo. 2 sizes available to fit everyone. Traditional western style straw hat.

**DELIVERY:** Approximately 1-2 weeks.