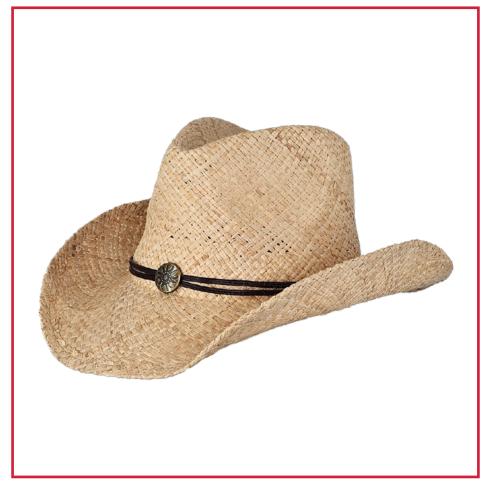

#### **RANGER HAT**

**DESCRIPTION:** Superior quality Raffia, crushable with designer leather/jewelled band. Once size fits most. Ready for your logo.

**DELIVERY:** Approximately 1-2 weeks.

**MINIMUM QUANTITY:** 12 Pieces

# **REMINGTON HAT**

**DESCRIPTION:** Superior quality Raffia, fully shapeable & crushable with a simple leather hat band and chinstrap. One size fits most. Ready for your logo.

**DELIVERY:** Approximately 1-2 weeks.