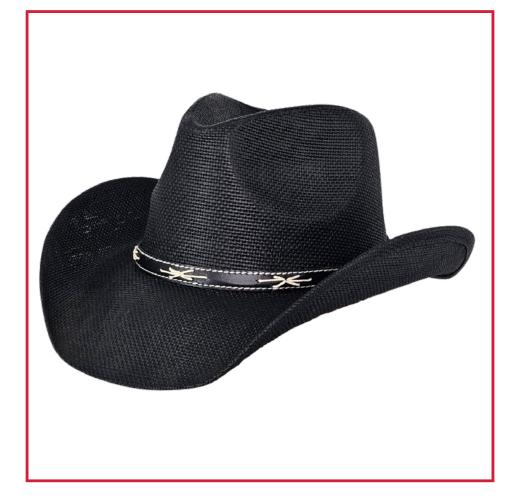

## **RED DEER WHITE STRAW HAT**

**DESCRIPTION:** Hard shell white straw hat with Red Band can be easily decorated with a logo. 2 sizes available to fit everyone. Traditional western style straw hat.

**DELIVERY:** Approximately 1-2 weeks.

**MINIMUM QUANTITY:** 12 Pieces