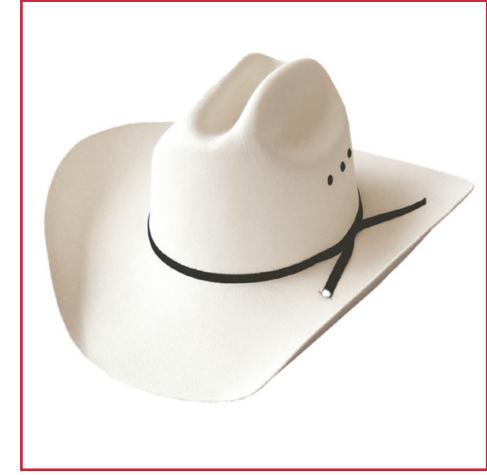

#### **CALGARY WHITE STRAW HAT**

**DESCRIPTION:** Your official white western hat can be easily decorated with a logo. 2 sizes available to fit everyone. Traditional western style straw hat.

**DELIVERY:** Approximately 1-2 weeks.

## **RED DEER WHITE STRAW HAT**

**DESCRIPTION:** Hard shell white straw hat with Red Band can be easily decorated with a logo. 2 sizes available to fit everyone. Traditional western style straw hat.

**DELIVERY:** Approximately 1-2 weeks.