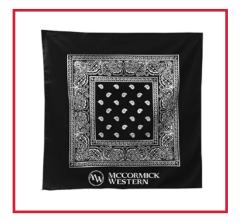

# **BANDANNA WITH LOGO**

**DESCRIPTION:** Lightweight and versatile paisley bandanna with logo imprint. Perfect for use as a headband, handkerchief, napkin or neck scarf.

**COLOURS:** Navy Blue, Red, Black, White, Royal Blue & Full Colour.