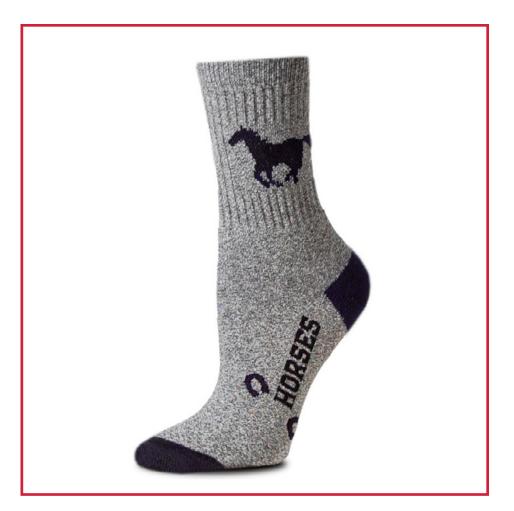

#### **CUSTOM BOOT SOCK WITH LOGO**

**DESCRIPTION:** A boot sock with your logo makes a great gift for Stampeders who tend to do a lot of walking in boots that they are not necessarily used to wearing.

**DELIVERY:** Approximately 4 weeks to make and deliver.