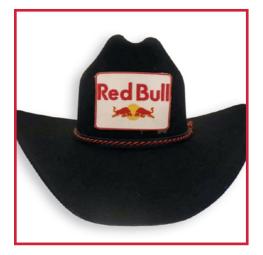

### HAT EMBELLISHMENT OPTIONS

**DESCRIPTION:** Peel and stick embroidered patch

**DELIVERY:** Approximately 5-6 weeks.

**MINIMUM QUANTITY:** 50 Pieces

**DESCRIPTION:** Metal rectangle logo frame w/bend bars