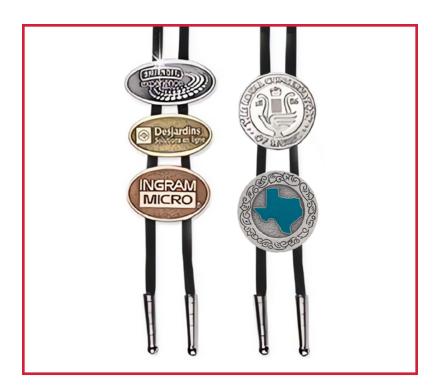

**DELIVERY:** Approximately 4 weeks to make and deliver.

**MINIMUM QUANTITY:** No Minimum

**DESCRIPTION:** Represent a western look with a unique custom shaped bolo tie with your logo for your Stampede event! Adds a cowboy flair that can't be done any other way. Various finishes available to choose from!

**DELIVERY:** Approximately 4 weeks to make and deliver.