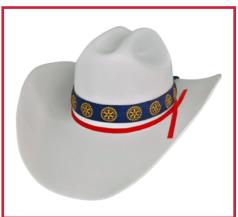

#### **CALGARY WHITE STRAW HAT**

**DESCRIPTION:** Your official white western hat can be easily decorated with a logo. 2 sizes available to fit everyone. Traditional western style straw hat.

**DELIVERY:** Approximately 1-2 weeks.