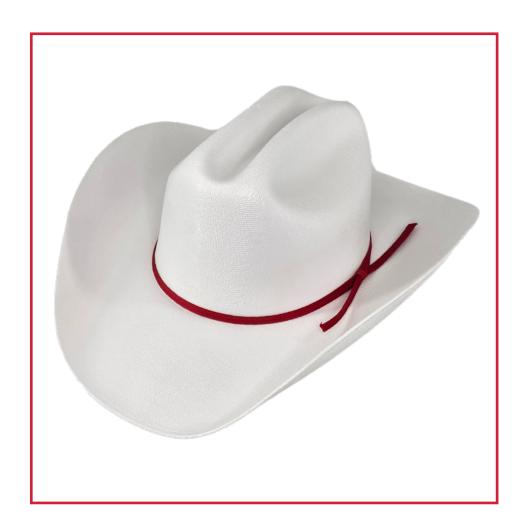

### STRATHMORE IVORY STRAW HAT

**DESCRIPTION:** A traditional western ivory straw hat with three eyelets. Two sizes to fit everyone. Your company logo can easily be added.

**DELIVERY:** Approximately 1-2 weeks.