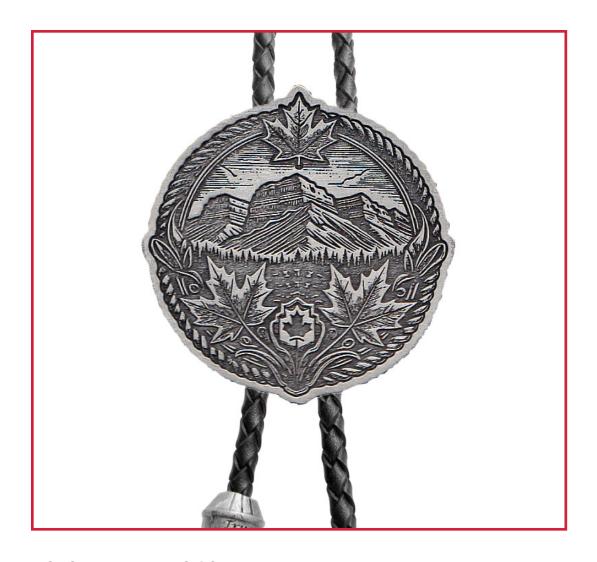

**DELIVERY:** Approximately 4 weeks to make and deliver.

**MINIMUM QUANTITY:** No Minimum

**DESCRIPTION:** Represent a western look with a unique custom shaped bolo tie with your logo for your Stampede event! Adds a cowboy flair that can't be done any other way. Various finishes available to choose from!

**DELIVERY:** Approximately 4 weeks to make and deliver.