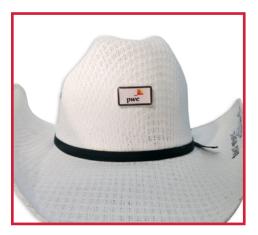

### STRATHMORE IVORY STRAW HAT

**DESCRIPTION:** A traditional western ivory straw hat with three eyelets. Two sizes to fit everyone. Your company logo can easily be added.

**DELIVERY:** Approximately 1-2 weeks.