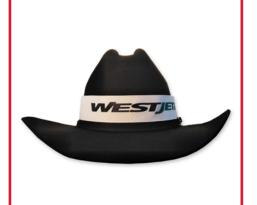

#### **EDMONTON BLACK FELT HAT**

**DESCRIPTION:** This black western hat comes in two adjustable sizes to fit everyone. Your company logo can easily be added.

**DELIVERY:** Approximately 1-2 weeks.