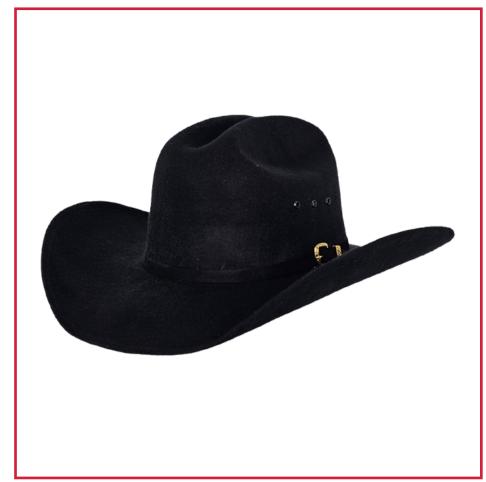

#### **EDMONTON BLACK FELT HAT**

**DESCRIPTION:** This black western hat comes in two adjustable sizes to fit everyone. Your company logo can easily be added.

**DELIVERY:** Approximately 1-2 weeks.