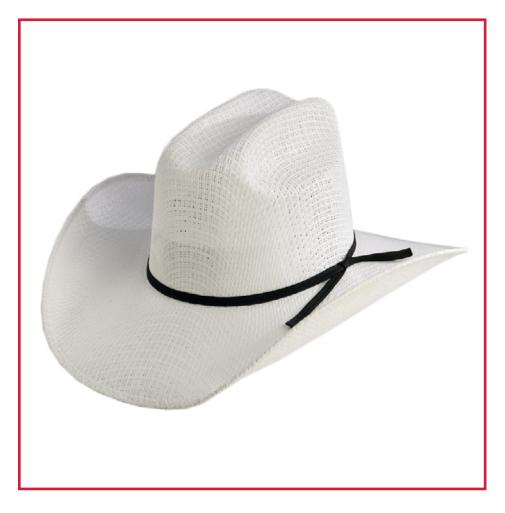

### **CALGARY WHITE STRAW HAT**

**DESCRIPTION:** Your official white western hat can be easily decorated with a logo. 2 sizes available to fit everyone. Traditional western style straw hat.

**DELIVERY:** Approximately 1-2 weeks.