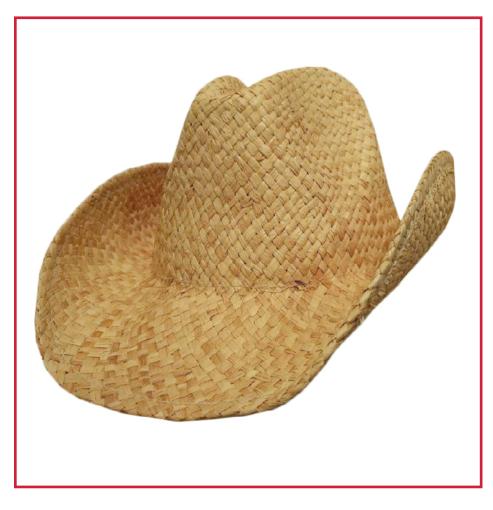

## **CRUSHER STRAW HAT**

**DESCRIPTION:** Soft crush-able straw hat. One size fits all with elastic stretch. Ready for your logo

**DELIVERY:** Approximately 1-2 weeks.

**MINIMUM QUANTITY:** 12 Pieces