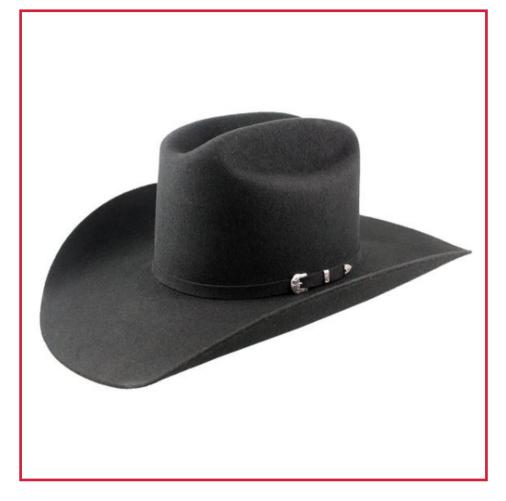

## **EDMONTON BLACK FELT HAT**

**DESCRIPTION:** This black western hat comes in two adjustable sizes to fit everyone. Your company logo can easily be added.

**DELIVERY:** Approximately 1-2 weeks. **MINIMUM QUANTITY:** 12 Pieces