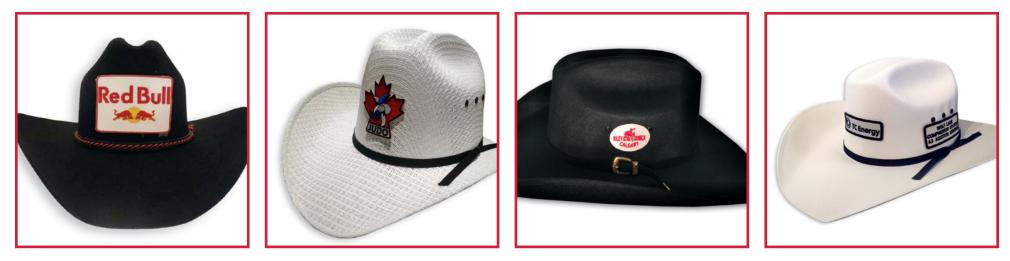

#### **HAT EMBELISHMENT OPTIONS**

**DESCRIPTION:** Peel and stick embroidered patch **DELIVERY:** Approximately 5-6 weeks.

**MINIMUM QUANTITY: 50 Pieces** 

**DESCRIPTION:** Metal rectangle logo frame w/bend bars **DELIVERY:** Approximately 1-2 weeks. **MINIMUM QUANTITY:** 12 Pieces **DESCRIPTION:** Silkscreen grosgrain ribbon **DELIVERY:** Approximately 2-3 weeks. **MINIMUM QUANTITY:** 24 Pieces