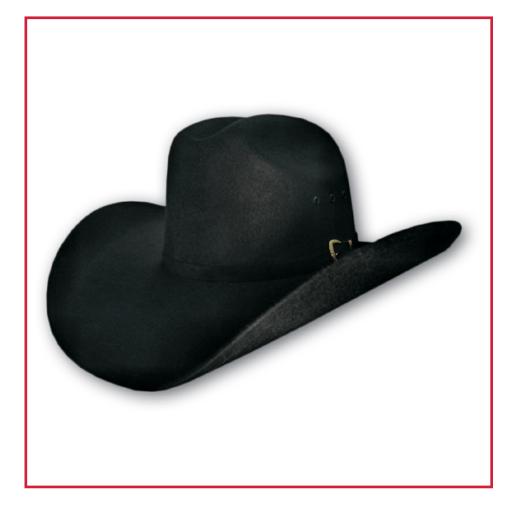

## **EDMONTON BLACK FELT HAT**

**DESCRIPTION:** This black western hat comes in two adjustable sizes to fit everyone. Your company logo can easily be added.

**DELIVERY:** Approximately 1-2 weeks. **MINIMUM QUANTITY:** 12 Pieces