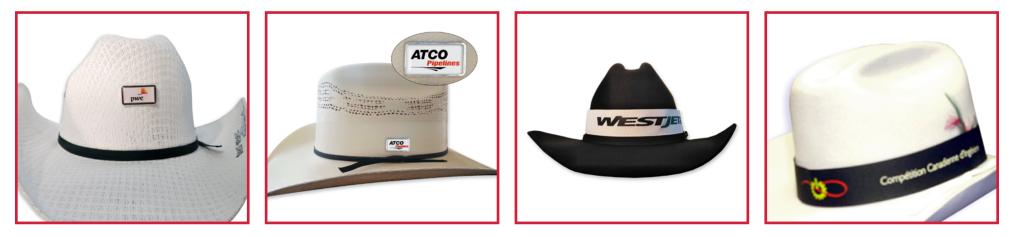

#### **HAT EMBELISHMENT OPTIONS**

**DESCRIPTION:** Peel and stick embroidered patch **DELIVERY:** Approximately 5-6 weeks.

**MINIMUM QUANTITY: 50 Pieces** 

**DESCRIPTION:** Metal rectangle logo frame w/bend bars **DELIVERY:** Approximately 1-2 weeks. **MINIMUM QUANTITY:** 12 Pieces **DESCRIPTION:** Silkscreen grosgrain ribbon **DELIVERY:** Approximately 2-3 weeks. **MINIMUM QUANTITY:** 24 Pieces