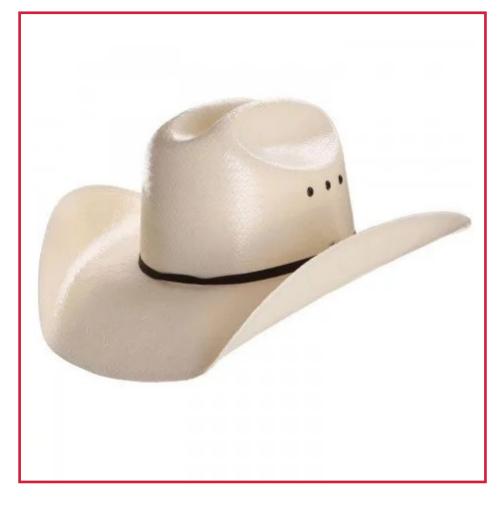

## **STRATHMORE IVORY STRAW HAT**

**DESCRIPTION:** A traditional western ivory straw hat with three eyelets. Three sizes to fit everyone. Your company logo can easily be added.

**DELIVERY:** Approximately 1-2 weeks.

MINIMUM QUANTITY: 12 Pieces