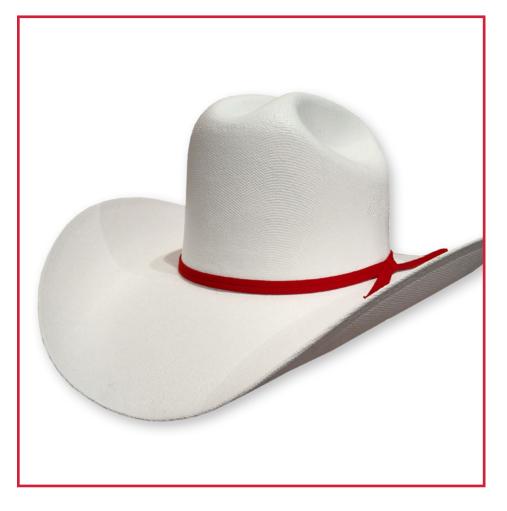

### **RED DEER WHITE STRAW HAT**

**DESCRIPTION:** Hard shell white straw hat with Red Band can be easily decorated with a logo. 2 sizes available to fit everyone. Traditional western style straw hat.

**DELIVERY:** Approximately 1-2 weeks.

**MINIMUM QUANTITY:** 12 Pieces